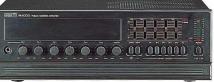

#### **NOVA by Theatrelight**

#### An ideal lighting desk for theatres - schools - clubs television - exhibitions - promotions

The Theatrelight Nova is a versatile and easy to use lighting controller, particlularly suitable for smaller shows. The Nova can be used as a simple dual-preset desk and can also record memory scenes and chases with timed dipless crossfading. The sound-to-light capabilities using the built-in mic make this desk a real party piece. The Nova's control output is standard USITT DMX512-1990 for easy integration with your existing equipment. The simple recording operation and instruction summary on the front panel, combined with a comprehensive plain english User's Manual, make this one of the easiest memory preset desks on the market. A perfect lighting board for theatres, schools, clubs and entertainment events.

#### USER FRIENDLY - EASY TO LEARN EASY TO CONTOL COMPACT DESIGN FOR QUICK SETUP & PORTABILITY!