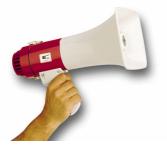

## Loudhailers

If it is loudhailers you are looking for, give us a call to accommodate your needs. We can provide you with a selection of loudhailers from the LH16 which has a powerful 16 watt output, built in siren, handy shoulder straps and only requires 6

x C batteries. We also have the LH-25 which has an impressive 25 watt output, a range of 0.5 to 1 km (depending on

operating conditions), shoulder strap with hand held mouthpiece, only requires 8 x C batteries and weighs only 1.65 kg. Both of these loudhailers are perfect for sporting events, outdoor assemblies, crowd control and much more.