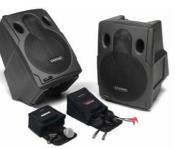

#### Samson—Expedition Express : \$2050

The Samson Expedition takes the guesswork out of public presentations. Everything you need is in one package : a pair of acoustically balanced two-way loud speakers, a 4 channel built-in mixer with DSP, a powerful 250 watt amplifier, Samson microphone and all the cables. Best of all, you don't have to be an engineer to hook it all up. Sets up (and packs up) in less than 5 minutes. Not only is it easy to use, it has 250 watts of power and professional grade electronics so it sounds great! The Expedition is designed not just for public speaking, but for live and recorded music too. You can roll the cabinet anywhere you

want which makes it ideal for classrooms, boardrooms and any other small or large space. So if you are looking for an easy-touse portable PA, look no further than the Expedition Express... it is your ticket to great live sound!