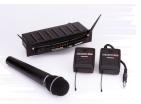

#### Chiayo—Challenger 1000 : \$850

he Challenger is an all in one multi functional wireless portable system sound designed for both indoor and outdoor use. It is compact and light so it is easy to take with you

anywhere you desire. It has a 24V power supply from 2 pieces of heavy duty rechargeable batteries, 10" full range speaker with high frequency tweeter, individual power switch for CD player/cassette recorder, separate volume controls for wireless and wired microphones, amplifier with on board EQ with voice priority override, retractable handle and wheels and a modular compartment that accepts up to 2 channels of UHF receiver modules. This system is ideal for schools, churches, conferences, drama classes...the list is endless!