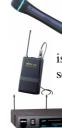

#### **Radio Microphones**

The Samson UHF Synth 32 features groundbreaking wireless technology with the Synth 32 providing 32 selectable UHF frequencies in both the receiver and transmitter. It has a large front panel LCD display and also includes

built in noise squelch circuitry.

Samson designed the UHF Series One to give everyone the highest level of wireless performance at an affordable price. Fully professional, the receiver features a True Diversity design with two independent receivers, Surface Acous-

tic Wave technology and built in tuned, moulded antennas for the most stable RF reception possible.

\$ 23.10

\$ 30.80

\$112.50

\$ 34.25

\$ 31.00

The MR801 by Mipro is an affordable UHF wireless microphone system suitable for installations and portable applications. The receiver is housed in a durable 1/2 rack chassis which can be self standing or rack mounted via an optional single or dual rack mount kit. The MR801 features wideband 56kHz deviation for the ultimate in audio quality.