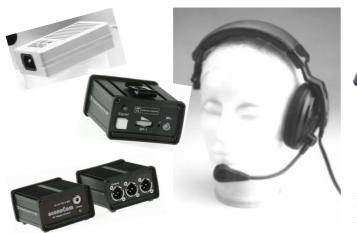

#### **Econocom Talkbalk**

## Affordable 2 to 10 Station Intercom Systems

#### If you want **PERFORMANCE**, **DURABILITY**, **VALUE AND COMPATIBILITY**...look no further!

**E** conocom Systems represent the industry's very best value in a small production intercom system.

They are foolproof and easy to use and cant be incorrectly hooked up when using standard microphone cables.

An Econocom system consists of these two things :

1). A table-top (AD2410) AC adaptor with removable IEC power cord and a cable with connector which connects the AD2410 to the PS-4 interface box...

2). A PS-4 system interface.

These two devices, taken together, are the systems power supply. Also included are two to four of our standard full featured belt packs, and a headset with connector for each belt pack.

These extremely rugged and comfortable headsets are custom manufactured from the finest materials available to Econocoms high design standards. Many customers have found the PS-4 and AD2410 combination to be an extremely cost effective and a highly flexible method of powering small portable and rental intercom systems.