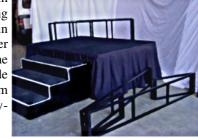

Ashton Admor provide a range of high quality portable staging for hire or purchase, all designed to create a stunning setting for your show or promotion. We are the staging specialists and nothing is to big or to small for Ashton Admor. Our staging can be constructed to suit your needs and to many different sizes and you have a choice of black carpet or pointed wood finish tops. The stage can be dressed in black, red velour,

The stage can be dressed in black, red veloui, blue, green, white or any colour of your choice. The staging comes in heights of 300mm, 600mm or 900mm.

Our experienced staff construct our stages to the highest of standards. Our frames our constructed

with 25mm steel tubing finished in black powder coat and the tops are made from 18mm thick plywood.