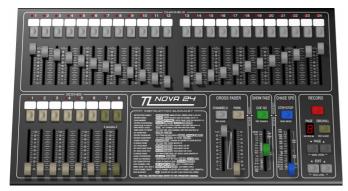

#### **NOVA by Theatrelight**

#### An ideal lighting desk for theatres - schools - clubs television - exhibitions - promotions

The Theatrelight Nova is a versatile and easy to use lighting controller, particlularly suitable for smaller shows. The Nova can be used as a simple dual-preset desk and can also record memory scenes and chases with timed dipless crossfading. The sound-to-light capabilities using the built-in mic make this desk a real party piece. The Nova's control output is standard USITT DMX512-1990 for easy integration with your existing equipment. The simple recording operation and instruction summary on the front panel, combined with a comprehensive plain english User's Manual, make this one of the easiest memory preset desks on the market. A perfect lighting board for theatres, schools, clubs and entertainment events.

#### USER FRIENDLY - EASY TO LEARN EASY TO CONTOL COMPACT DESIGN FOR QUICK SETUP & PORTABILITY!