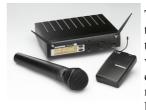

#### **Radio Microphones**

The Samson UHF Synth 32 features groundbreaking wireless technology with the Synth 32 providing 32 selectable UHF frequencies in both the receiver and transmitter. It has a large front panel LCD display and also includes

built in noise squelch circuitry.

Samson designed the UHF Series One to give everyone the highest level of wireless performance at an affordable price. Fully professional, the receiver features a True Diversity design with two independent receivers, Surface Acous-

tic Wave technology and built in tuned, moulded antennas for the most stable RF reception possible.

\$ 23.10

\$ 30.80

\$112.50

\$ 34.25

\$ 31.00

The MR801 by Mipro is an affordable UHF wireless microphone system suitable for installations and portable applications. The receiver is housed in a durable 1/2 rack chassis which can be self standing or rack mounted via an optional single or dual rack mount kit. The MR801 features wideband 56kHz deviation for the ultimate in audio quality.