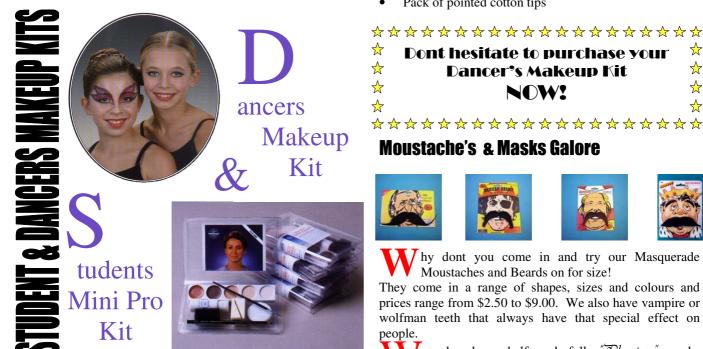

## The long awaited Dancer & Student kits are finally here!

If you are looking for professional makeup that will give your performers a polished and professional look at an affordable price look no further that Mehrons famous makeup kits!

#### This wonderful package includes :-

- 5 colour makeup palette featuring : 3 popular Celebre makeup base colours and 2 blush/lip rouges.
- **Barrier Spray** •
- Powder puff
- Non-latex foam wedge
- Colorset setting powder •
- Glitterdust
- Shimmer powder
- Black mascara
- Full size pencil liner
- Makeup remover cloth
- Pack of pointed cotton tips