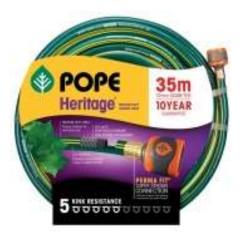

### **Features**

- Medium duty garden hose
- Robust exterior for everyday use
- 2 x 12mm comfort grip hose end connectors and 1 x universal tap adaptor to suit both 20mm & 25mm garden taps

**Heritage:** 

- UV treated to withstand Australian conditions
- 5/10 kink resistance