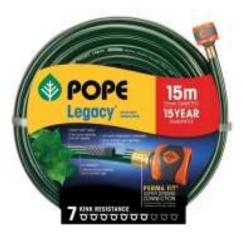

# Legacy

#### **Features**

- Heavy duty garden hose
- Super tough exterior for prolonged durability
- 2 x 12mm comfort grip hose end connectors and 1 x universal tap adaptor to suit both 20mm & 25mm garden taps
- UV treated to withstand Australian conditions
- 15 Year guarantee