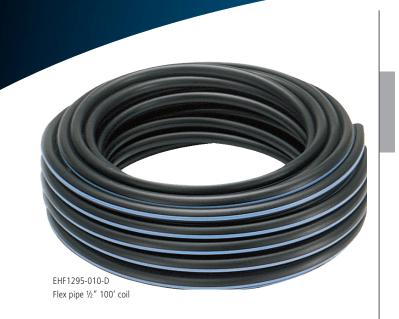

### **SPECIFICATIONS**

- Maximum working pressure: 120 psi at 100° F
- Inside diameter: .49"
- Outside diameter: .68"
- Wall thickness: .095"
- Nominal size: .50"
- Coil size: 100'

## EHF1295 - 010-D

| MODEL                                                         | LENGTH                   |
|---------------------------------------------------------------|--------------------------|
| EHF1295 - 1/2" Super Blue<br>Flex pipe                        | <b>010-D</b> – 100' coil |
| Example: A ½" Super Blue Flex pipe, 100' coil = EHF1295-010-D |                          |