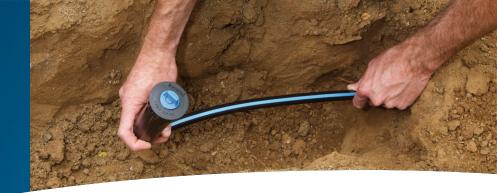

With a strong product heritage and years of proven performance, SUPER BLUE FLEX<sup>®</sup> products are designed to simplify spray installation one head at a time. Backed by a tried and true composite formula and Irritrol's 5-year warranty, SUPER BLUE FLEX is the choice for quick installations, challenging landscapes and everything in between.

#### DURABLE, PREMIUM-GRADE LINEAR, LOW-DENSITY POLYETHYLENE

Achieves higher psi strength and performance over time vs. competitive products

#### HIGHLY FLEXIBLE For ease of use

EASILY UNWINDS FROM CENTER OF COIL

For added convenience